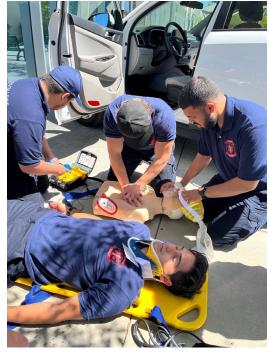

## HSCI 600 EMT Cont. Education

<u>Description:</u> Provides 24 hours of continuing education required for state and National Registry re-certification as an Emergency Medical Technician (EMT)

**Prerequisite:** Must be eligible for certification or re-

certification as an EMT in the State of California

Hours: 24 (16 lecture, 8 lab)

**Instructor:** Brianna Nathaniel

**Date/Time:** Online Lecture

In-Person Skills Lab on 6/15 - 0800-1550

Location: Roseville center Room 242