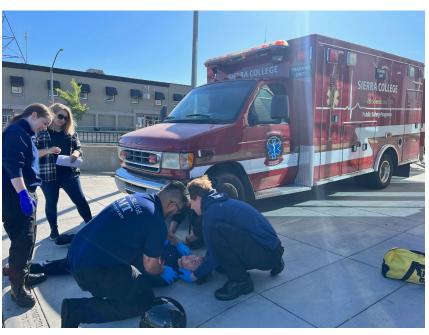

## HSCI 600 EMT Cont. Education

<u>Description:</u> Provides 24 hours of continuing education required for state and National Registry re-certification as an Emergency Medical Technician (EMT)

**Prerequisite:** Must be eligible for certification or re-

certification as an EMT in the State of California

Hours: 24 (16 lecture, 8 lab)

**Instructor:** Brianna Nathaniel

**Date/Time:** Online Lecture

In-Person Skills Lab on 6/15 - 0800-1550

Location: Roseville center Room 242