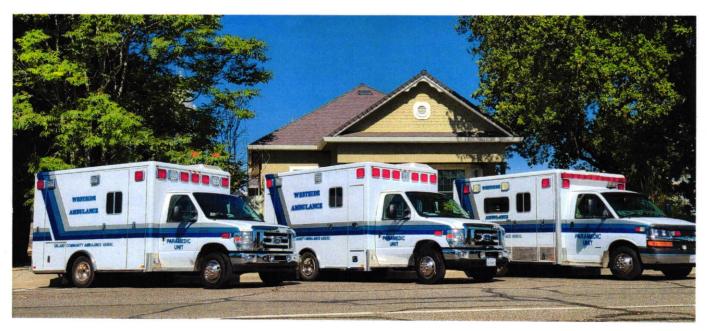

#### **EQUIPMENT INCLUDES:**

- Newer Type-3 Box Ambulances
- Brand New Tempus Pro Cardiac Monitor
- LUCAS Device
- Stryker PowerPro Cot

Westside Ambulance Association is a non-profit organization founded in 1939 to provide emergency ambulance services to the local community.